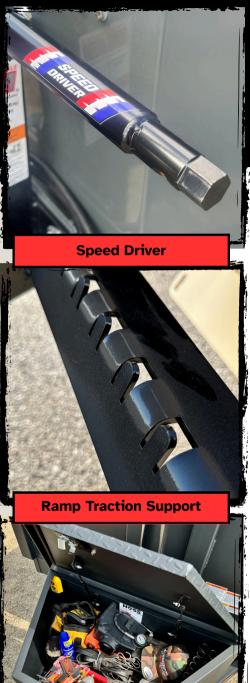

www.Watchdogtrailers.com

Oversized HOSS BOX Toolbox

**Available Options** 

www.Watchdogtrailers.com

Standard Features

Heavy-Duty Commercial Grade Dump Trailer. This isn't some pretty pavement princess – this is the HOSS, *Built For Work*. The fully welded 3-piece floor laughs in the face of heavy loads, shrugging off hits that would cripple lesser trailers and weaken the integrity of your trailer. And the 1/4" Tube frame is overall twice the lateral thickness of an I-Beam frame. Put this thing to WORK!

| rowdel Codt                  | Standard Gloss Black, Battleship Grey, Or France Black                          | COIOIS Available                                     |
|------------------------------|---------------------------------------------------------------------------------|------------------------------------------------------|
| Powder Coat                  | Standard Gloss Black, Battleship Grey, or Matte Black                           | Colors Available                                     |
| Entertainment<br>Convenience |                                                                                 | Bluetooth Speaker Option Rumble Bed Option           |
| Spare Mount                  | Side Mounted and Secondary Emergency mount Under Bed                            | Plusteeth Speaker Option                             |
| Spare Tire                   | Not Standard                                                                    | 10Ply, 14Ply, or 16Ply                               |
| Tires                        | 235/80/R16, Load Range E, 10Ply                                                 | 14Ply 235/80/R16                                     |
| Axle Studs                   | 9/16" Studs                                                                     | 4.17. 205/201540                                     |
| Suspension                   | Multi-Leaf Slipper Spring W/ Equalizer and Wet Bolt                             |                                                      |
| Brakes                       | Self Adjusting Electric Brakes                                                  |                                                      |
| Axles                        | Tandem 7,000# Axles with Champhered Spindel for Better Tracking Tollerance      | Tandem 8,000# Axles w/ 16ply, 215/75/R17.5" Wheels   |
| Fenders                      | 11Ga Fenders, No Flex up to 500lbs                                              |                                                      |
| Hydraulics                   | Oversived Back-Flow Valve and 14,000lb Telescopic Cylinder                      |                                                      |
| Wiring                       | 7way Connector with Molded Wiring Harness                                       |                                                      |
| Battery                      | 12V Deep Cycle                                                                  | Solar Charger                                        |
| Battery Charger              | 8hr Charger with External AC Port and Battery Level Monitor                     |                                                      |
| Tarp                         | Standard Ratcheting Tarp w/ Anti-Sail Bar                                       | Center Mounted Spring Assisted Tarp or Electric Tarp |
| Toolbox                      | Oversized HOSS BOX with False Floor for Extra Storage and Protecting Hydraulics |                                                      |
| Jack                         | 12k Support, 10k Lift, w/ Spring Loaded Drop leg and Watchdog Speed Driver      | Hydraulic Jack w/ 4 Button Remote                    |
| Coupler                      | 2, 5/16" Gen-Y Admiral Snap Latch Adjustable Coupler                            | Demco Adjustable Coupler                             |
| Stabilizers                  | Rear Mounted Drop Leg Stabilizers                                               |                                                      |
| Ramps                        | Rear Slide Out Ramps, 1/2" Tranfer Plate and Traction Supports                  |                                                      |
| Tie-Downs                    | 5 D-rings Welded Into the Bed                                                   |                                                      |
| Top Rail                     | Formed Top Rail with Stake Pockets and Rubrail for Protection and Strength      |                                                      |
| Storage                      | Underbed Storage for Long Handle Tools and Chains                               |                                                      |
| Doors                        | Barndoor/Spreader Combo                                                         |                                                      |
| Floor                        | 3 Piece Fully Welded 7Ga Floor, Welded into the Cross-Members                   |                                                      |
| Sidewalls                    | 24" Formed 10Ga Sides                                                           | 3' and 4' Sidewalls                                  |
| Cross-Members                | 2"X4"x1/4" C-Channel                                                            | 12" On Center                                        |
| Frame                        | 2"X6"X1/4" Tube Frame. Overall 1" of Latteral Strength                          |                                                      |