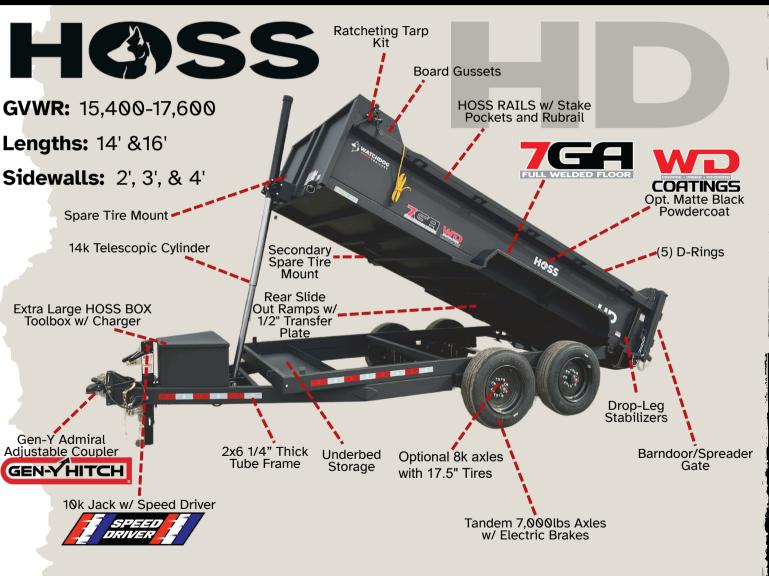

| rowdel Codt                  | Standard Gloss Black, Battleship Grey, Or France Black                          | COIOIS Available                                     |
|------------------------------|---------------------------------------------------------------------------------|------------------------------------------------------|
| Powder Coat                  | Standard Gloss Black, Battleship Grey, or Matte Black                           | Colors Available                                     |
| Entertainment<br>Convenience |                                                                                 | Bluetooth Speaker Option Rumble Bed Option           |
| Spare Mount                  | Side Mounted and Secondary Emergency mount Under Bed                            | Plusteeth Speaker Option                             |
| Spare Tire                   | Not Standard                                                                    | 10Ply, 14Ply, or 16Ply                               |
| Tires                        | 235/80/R16, Load Range E, 10Ply                                                 | 14Ply 235/80/R16                                     |
| Axle Studs                   | 9/16" Studs                                                                     | 4.17. 205/201540                                     |
| Suspension                   | Multi-Leaf Slipper Spring W/ Equalizer and Wet Bolt                             |                                                      |
| Brakes                       | Self Adjusting Electric Brakes                                                  |                                                      |
| Axles                        | Tandem 7,000# Axles with Champhered Spindel for Better Tracking Tollerance      | Tandem 8,000# Axles w/ 16ply, 215/75/R17.5" Wheels   |
| Fenders                      | 11Ga Fenders, No Flex up to 500lbs                                              |                                                      |
| Hydraulics                   | Oversived Back-Flow Valve and 14,000lb Telescopic Cylinder                      |                                                      |
| Wiring                       | 7way Connector with Molded Wiring Harness                                       |                                                      |
| Battery                      | 12V Deep Cycle                                                                  | Solar Charger                                        |
| Battery Charger              | 8hr Charger with External AC Port and Battery Level Monitor                     |                                                      |
| Tarp                         | Standard Ratcheting Tarp w/ Anti-Sail Bar                                       | Center Mounted Spring Assisted Tarp or Electric Tarp |
| Toolbox                      | Oversized HOSS BOX with False Floor for Extra Storage and Protecting Hydraulics |                                                      |
| Jack                         | 12k Support, 10k Lift, w/ Spring Loaded Drop leg and Watchdog Speed Driver      | Hydraulic Jack w/ 4 Button Remote                    |
| Coupler                      | 2, 5/16" Gen-Y Admiral Snap Latch Adjustable Coupler                            | Demco Adjustable Coupler                             |
| Stabilizers                  | Rear Mounted Drop Leg Stabilizers                                               |                                                      |
| Ramps                        | Rear Slide Out Ramps, 1/2" Tranfer Plate and Traction Supports                  |                                                      |
| Tie-Downs                    | 5 D-rings Welded Into the Bed                                                   |                                                      |
| Top Rail                     | Formed Top Rail with Stake Pockets and Rubrail for Protection and Strength      |                                                      |
| Storage                      | Underbed Storage for Long Handle Tools and Chains                               |                                                      |
| Doors                        | Barndoor/Spreader Combo                                                         |                                                      |
| Floor                        | 3 Piece Fully Welded 7Ga Floor, Welded into the Cross-Members                   |                                                      |
| Sidewalls                    | 24" Formed 10Ga Sides                                                           | 3' and 4' Sidewalls                                  |
| Cross-Members                | 2"X4"x1/4" C-Channel                                                            | 12" On Center                                        |
| Frame                        | 2"X6"X1/4" Tube Frame. Overall 1" of Latteral Strength                          |                                                      |